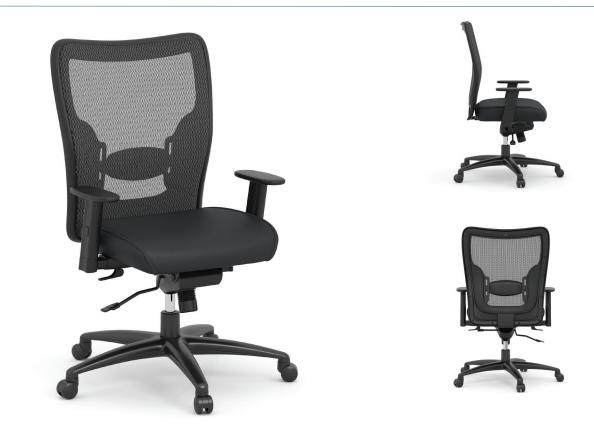

# **Big & Tall High Back Chair** Comfortable + Robust

# Maximus

The Maximus office chair is designed for durability and superior support. Made with breathable mesh and fabric, it ensures all-day airflow and comfort. Featuring an adjustable lumbar support, reinforced flip-up height-adjustable arms, and a heavy-duty reinforced mechanism and base, the Maximus is built to support up to 400 pounds. Its sturdy construction enhances safety, stability, and longevity, making it an excellent choice for those who need a reliable and heavy duty seating solution.

## Big & Tall High Back Chair (Model 58551)

#### Features

- Reinforced mechanism, arms, and base to support up to 400lbs
- Reinforced height-adjustable arms
- Adjustable seat height
- Adjustable lumbar support
- Swivel tilt mech